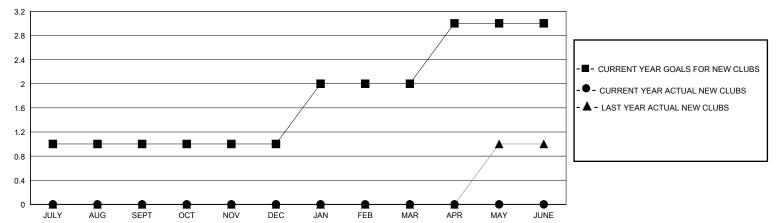

## GOALS AND ACTUAL NEW CLUBS CUMULATIVE

## District A 16

GMT: LOCATION ONTARIO GMT CA

| •             |               |             |               |                               |                        |                         |                                                    |  |  |
|---------------|---------------|-------------|---------------|-------------------------------|------------------------|-------------------------|----------------------------------------------------|--|--|
|               | Club          | s           |               | Members RESULTS FOR 2024-2025 |                        |                         |                                                    |  |  |
|               | RESULTS FOR   | R 2024-2025 |               |                               |                        |                         |                                                    |  |  |
| QUARTER       | NEW CLUB GOAL | NEW CLUBS   | DROPPED CLUBS | QUARTER MEME                  | BER GROWTH NET<br>GOAL | MEMBER GROWTH<br>ACTUAL | DROPPED<br>MEMBERS ACTUAL<br>(including transfers) |  |  |
| JULY/AUG/SEPT | 1             | 0           | 0             | JULY/AUG/SEPT                 | 25                     | 42                      | 20                                                 |  |  |
| OCT/NOV/DEC   | 0             | 0           | 0             | OCT/NOV/DEC                   | 30                     | 36                      | 20                                                 |  |  |
| JAN/FEB/MAR   | 1             | 0           | 0             | JAN/FEB/MAR                   | 25                     | 0                       | 0                                                  |  |  |
| APR/MAY/JUNE  | 1             | 0           | 0             | APR/MAY/JUNE                  | 30                     | 0                       | 0                                                  |  |  |