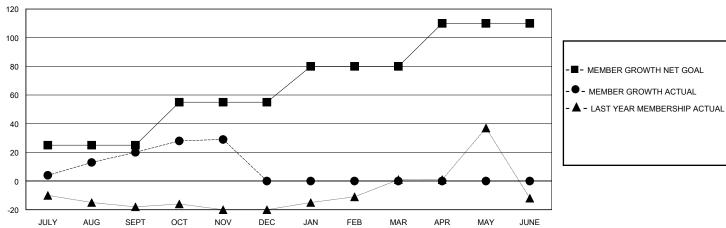

## GOALS AND ACTUAL MEMBERS CUMULATIVE

| DROPPED CLUBS: 0 |    | 25 CLUBS OF 54 ADDED 1 OR MORE<br>NEW MEMBERS | GENDER DISTRIBUTION  MALE 722 (62.08%) |               |   |
|------------------|----|-----------------------------------------------|----------------------------------------|---------------|---|
| DROPPED MEMBERS  |    |                                               | FEMALE                                 | 441 (37.92%)  |   |
| DECEASED         | 2  | CLICK HERE FOR CUMULATIVE                     | TOTAL FAMILY UNIT MEMBERS              |               | 0 |
| CLUB CANCELLED 0 |    | MEMBERSHIP DATA                               | FAMILY MEMBERS PAYING HALF             |               | 0 |
| OTHER            | 37 |                                               | DUES                                   | S PAYING HALF | U |
| TOTAL            | 39 |                                               |                                        |               |   |

## District A 16

GMT: LOCATION ONTARIO GMT CA

| •             |               |             |               |                               |                        |                         |                                                    |  |  |
|---------------|---------------|-------------|---------------|-------------------------------|------------------------|-------------------------|----------------------------------------------------|--|--|
|               | Club          | s           |               | Members RESULTS FOR 2024-2025 |                        |                         |                                                    |  |  |
|               | RESULTS FOR   | R 2024-2025 |               |                               |                        |                         |                                                    |  |  |
| QUARTER       | NEW CLUB GOAL | NEW CLUBS   | DROPPED CLUBS | QUARTER MEME                  | BER GROWTH NET<br>GOAL | MEMBER GROWTH<br>ACTUAL | DROPPED<br>MEMBERS ACTUAL<br>(including transfers) |  |  |
| JULY/AUG/SEPT | 1             | 0           | 0             | JULY/AUG/SEPT                 | 25                     | 42                      | 20                                                 |  |  |
| OCT/NOV/DEC   | 0             | 0           | 0             | OCT/NOV/DEC                   | 30                     | 36                      | 20                                                 |  |  |
| JAN/FEB/MAR   | 1             | 0           | 0             | JAN/FEB/MAR                   | 25                     | 0                       | 0                                                  |  |  |
| APR/MAY/JUNE  | 1             | 0           | 0             | APR/MAY/JUNE                  | 30                     | 0                       | 0                                                  |  |  |